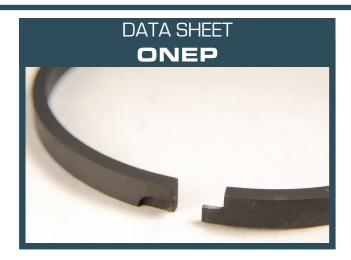

ONEP sealing rings incorporate the same sealing characteristics as step cut design but with a wider size range than Permaseal® and Lokseal rings.

- O Cast Iron
- O Ductile Iron
- O Ni-Resist
- O Bronze
- PTFE
- **O** Stainless Steel Nickel-Based Alloys
- Steel