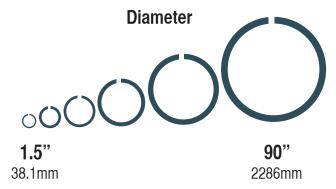

An alternative to Grover's Permaseal® design for mobile and industrial hydraulic, shock absorber, air compressor, and gas turbine applications.

Our Lok Seal design features a bi-directional seal that provides for superior sealing efficiency designed to pass open ports and close the leak pattern through to joint.

### SIZE RANGES



# **MATERIALS**

- Cast Iron
- Ductile Iron
- Ni-Resist
- Bronze
- PTFE

**Q**uality and Inovation Since 1929











### **FEATURES**

- Chamfer
- Groove
- Radius
- Taper
- Bronze Insert

#### COATINGS

- Manganese Phosphate
- Electroless PTFE/Nickel

# **APPLICATIONS**

- Mobile Hydraulic
- Industrial Hydraulic
- Shock Absorbers
- Air Compressor

# Questions? Comments? Support?

Please call (414)716-5900 or email our customer support team at sales@GroverCorp.com to get answers to any questions you might have!

Grover's Customer Service Team, Engineers and Designers are here to assist you with.