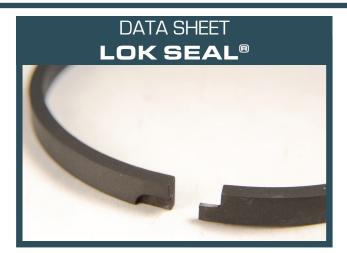

An alternative to Grover's Permaseal® design for mobile and industrial hydraulic, shock absorber, air compressor, and gas turbine applications.

Our Lok Seal design features a bi-directional seal that provides for superior sealing efficiency designed to pass open ports and close the leak pattern through to joint.