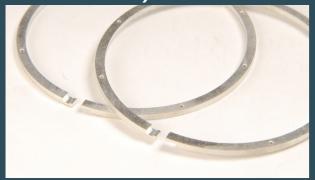

Ideal for use in blind assemblies.

These particular sealing rings are designed for applications that require passing counter bores and retaining ring grooves. Use when restricting ring movement is necessary during assembly.