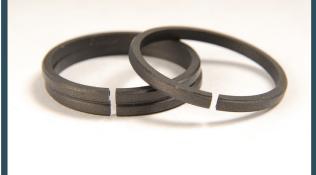

Butt cut piston rings can be used in conjunction with other rings or as stand-alone applications. Economical, easy-to-install and reliable.