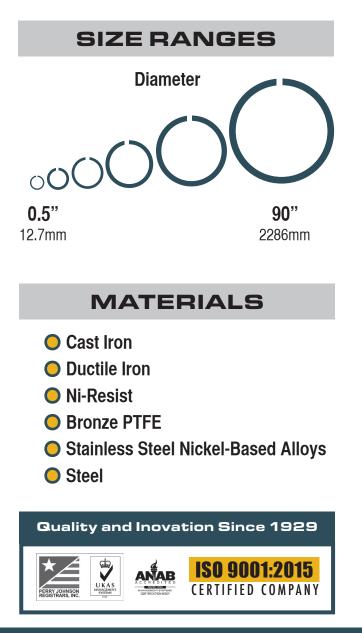

Butt cut piston rings can be used in conjunction with other rings or as stand-alone applications. Economical, easy-to-install and reliable.



## DATA SHEET BUTT CUT



### FEATURES

- Chamfer
- O Groove
- Radius
- Bronz
- O Vent
- Bronze Insert
  OD/ID Bevel

# COATINGS

- **O** Manganese Phosphate
- **O Electroless PTFE/Nickel**
- O Chrome
- Silver Lead Indium
- 🔵 Tin & Tin Nickel

## APPLICATIONS

- O Combustion engines
- Oil & Gas Compressors
- General Applications

#### Questions? Comments? Support?

Please call (414)716-5900 or email our customer support team at sales@GroverCorp.com to get answers to any questions you might have!

Grover's Customer Service Team, Engineers and Designers are here to assist you with.

Phone: (414) 716-5900 • sales@GroverCorp.com • www.GroverCorp.com 5730 N. Glen Park Rd. • Glendale, WI 53209 • USA